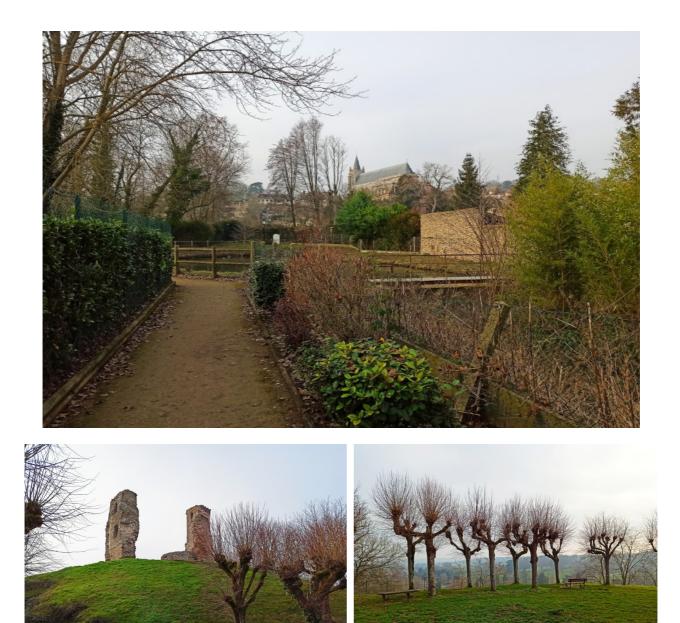

Below are photos of the sights you'll see on this tour sequenced in the order in which you will see things.

Now that we've had a nice ride through the countryside it's time for our visit of the lovely little medieval town of Montfort-l'Amaury.